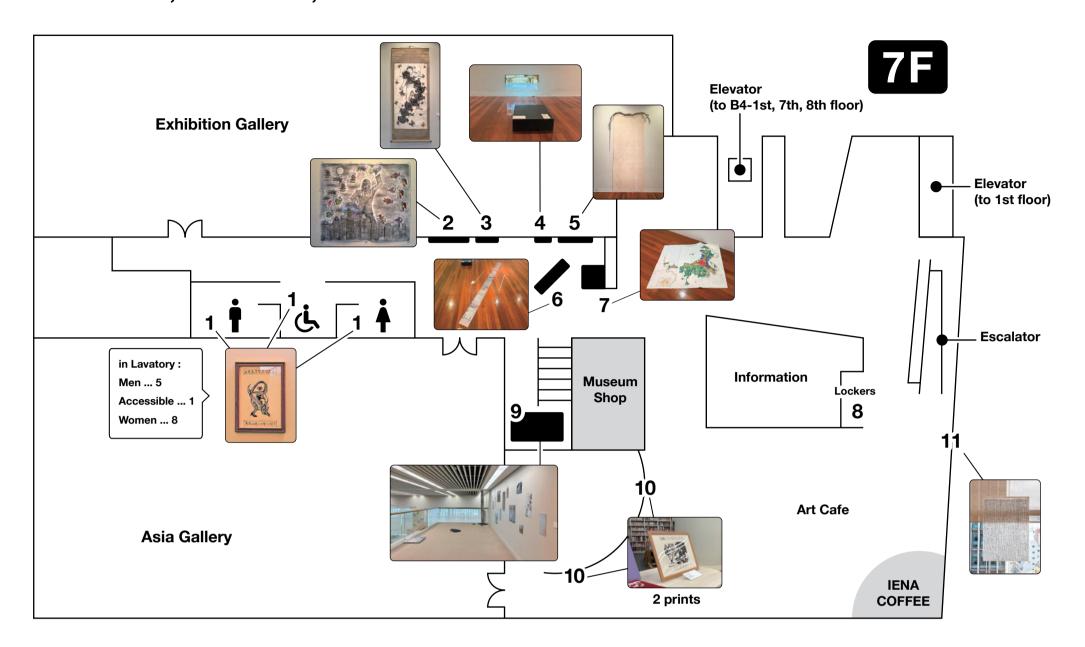

## Residency Exhibition Map of works

Period: Mar 6, 2025~Mar 16, 2025

7F 1. Inside each toilet cubicle Jeremy Hiah, *The Toilet Yokai* 

2. Lobby Jeremy Hiah, *King Kong Business, Not Monkey Business* ... on view until March 9.

3. Lobby Jeremy Hiah, *Dreaming of becoming the butterfly ...* on view until March 9.

4. Lobby Seah Zelin, *Teared, but it won't end* 

5. Lobby Seah Zelin, Closes a Door

6. Lobby floor Seah Zelin, Cracks

7. Lobby floor Seah Zelin, Mapping/ Matting with Fukuoka

8. Lockers Seah Zelin, Lost and Found ... on view until March 9.

9. M8 Lounge Kwon Ryeowon, *Hope to meet again* 

10. Art Cafe Jeremy Hiah, The Library Yokai

11. Art Cafe Window Seah Zelin, Continuous Rain

8F 12. Reference Library Jeremy Hiah, *The Library Yokai*13. Inside each toilet cubicle Jeremy Hiah, *The Toilet Yokai*