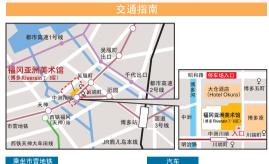

活跃于都市中的美术馆

在中洲川端站下车,由6号口出即是 由JR博多站出发,在博多站乘车至中洲川端站3分钟 由西铁福冈站出发,在天神站乘车至中洲川端站1分钟 两铁巴十

在川端町/博多座前站下车即是

由太宰府方向出发 由福冈机场出发,在福冈空港站乘车至中洲川端站9分钟 经都市高速由千代出口下高速后大约7分钟可到 由北九州方向出发 经都市高速由吴服町出口下高速后约5分钟可到 ※经昭和路进入博多Riverain地下停车场(收费) 停车