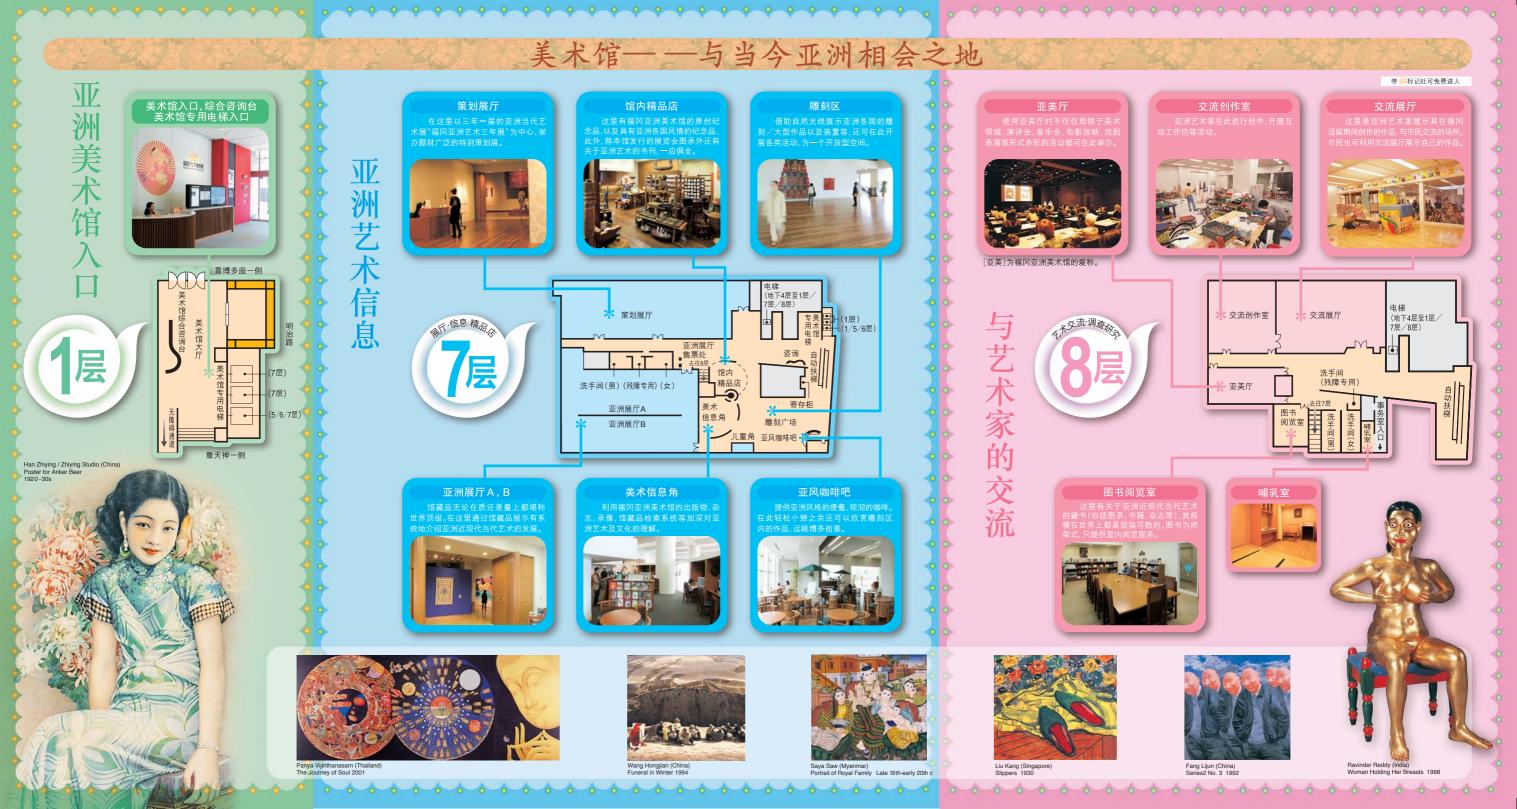

活跃于都市中的美术馆

在中洲川端站下车,由6号口出即是 由JR博多站出发,在博多站乘车至中洲川端站3分钟 由西铁福冈站出发,在天神站乘车至中洲川端站1分钟 两铁巴十

在川端町/博多座前站下车即是

由太宰府方向出发 由福冈机场出发,在福冈空港站乘车至中洲川端站9分钟 经都市高速由千代出口下高速后大约7分钟可到 由北九州方向出发 经都市高速由吴服町出口下高速后约5分钟可到 ※经昭和路进入博多Riverain地下停车场(收费) 停车

开馆时间 上午10时至晚上8时(入厅时间至晚7时30分止) 休 馆 日 每周三(周三为节假日时顺延) 年末年初(12月26日至1月1日)

| 入馆 | :免费 |      |
|----|-----|------|
| 余如 | 亜佡・ | 亚洲屏丘 |

| が 必示 川・ 並 川 成 川 |        |              |
|-----------------|--------|--------------|
| 个人              | 成人     | 200日元(150日元) |
|                 | 高中/大学生 | 150日元(100日元) |
|                 | 初中生以下  | 免费           |
|                 |        |              |

※特别展票价另行决定。()内为20人以上团体票价 ※显示金额均已含税。

福冈市博多区下川端町3-1 博多Riverain 7/8层 邮政编码812-0027 TEL 092-263-1100 FAX 092-263-1105 网页 http://faam.city.fukuoka.lg.jp

# 福冈亚洲美术馆的活动